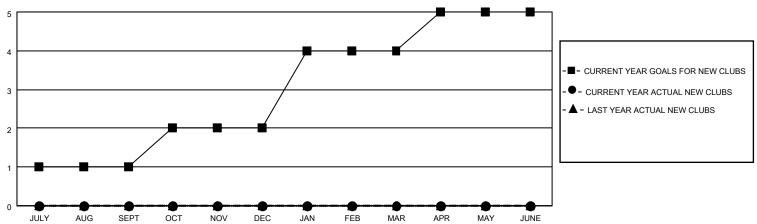

#### GOALS AND ACTUAL NEW CLUBS CUMULATIVE

#### District 21 S

| Clubs         |               |             |               | Members               |                       |                         |                                                    |  |
|---------------|---------------|-------------|---------------|-----------------------|-----------------------|-------------------------|----------------------------------------------------|--|
|               | RESULTS FOR   | R 2020-2021 |               | RESULTS FOR 2020-2021 |                       |                         |                                                    |  |
| QUARTER       | NEW CLUB GOAL | NEW CLUBS   | DROPPED CLUBS | QUARTER MEMB          | ER GROWTH NET<br>GOAL | MEMBER GROWTH<br>ACTUAL | DROPPED<br>MEMBERS ACTUAL<br>(including transfers) |  |
| JULY/AUG/SEPT | 1             | 0           | 0             | JULY/AUG/SEPT         | 40                    | 65                      | 56                                                 |  |
| OCT/NOV/DEC   | 1             | 0           | 0             | OCT/NOV/DEC           | 40                    | 39                      | 77                                                 |  |
| JAN/FEB/MAR   | 2             | 0           | 0             | JAN/FEB/MAR           | 40                    | 0                       | 0                                                  |  |
| APR/MAY/JUNE  | 1             | 0           | 0             | APR/MAY/JUNE          | 40                    | 0                       | 0                                                  |  |