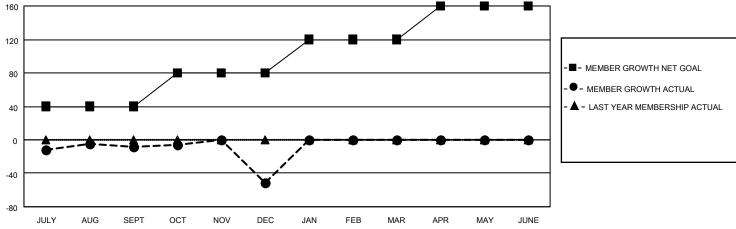

# GOALS AND ACTUAL MEMBERS CUMULATIVE

| DROPPED CLUBS: 0 |     | 18 CLUBS OF 50 ADDED 1 OR MORE<br>NEW MEMBERS | GENDER DISTRIBUTION  MALE 637 (54.63%) |                |     |
|------------------|-----|-----------------------------------------------|----------------------------------------|----------------|-----|
| DROPPED MEMBERS  |     |                                               | FEMALE                                 | 529 (45.37%)   |     |
| DECEASED         | 13  | CLICK HERE FOR CUMULATIVE                     | TOTAL FAMILY UNIT MEMBERS              |                | 311 |
| CLUB CANCELLED   | 0   | MEMBERSHIP DATA                               | FAMILY MEMBER                          | S PAYING HAI F | 158 |
| OTHER            | 120 |                                               | DUES                                   |                |     |
| TOTAL            | 133 |                                               |                                        |                |     |

#### District 21 S

| Clubs         |               |             |               | Members               |                       |                         |                                                    |  |
|---------------|---------------|-------------|---------------|-----------------------|-----------------------|-------------------------|----------------------------------------------------|--|
|               | RESULTS FOR   | R 2020-2021 |               | RESULTS FOR 2020-2021 |                       |                         |                                                    |  |
| QUARTER       | NEW CLUB GOAL | NEW CLUBS   | DROPPED CLUBS | QUARTER MEMB          | ER GROWTH NET<br>GOAL | MEMBER GROWTH<br>ACTUAL | DROPPED<br>MEMBERS ACTUAL<br>(including transfers) |  |
| JULY/AUG/SEPT | 1             | 0           | 0             | JULY/AUG/SEPT         | 40                    | 65                      | 56                                                 |  |
| OCT/NOV/DEC   | 1             | 0           | 0             | OCT/NOV/DEC           | 40                    | 39                      | 77                                                 |  |
| JAN/FEB/MAR   | 2             | 0           | 0             | JAN/FEB/MAR           | 40                    | 0                       | 0                                                  |  |
| APR/MAY/JUNE  | 1             | 0           | 0             | APR/MAY/JUNE          | 40                    | 0                       | 0                                                  |  |